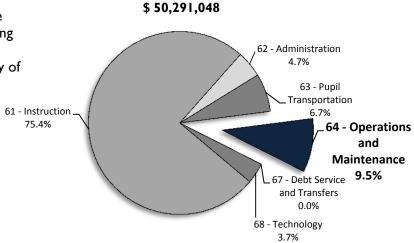

# FY 2017-2018 General Fund Summary

|                            | FY2017<br>Budget | FY2018<br>Budget | Change<br>FY17 to<br>FY18 | %<br>Change |
|----------------------------|------------------|------------------|---------------------------|-------------|
| Revenue                    |                  |                  |                           |             |
| County Funds               | \$24,955,176     | \$24,238,399     | (\$716,777)               | -2.87%      |
| State Funds                | 24,617,359       | 24,629,482       | \$12,123                  | 0.05%       |
| Other Funds                | 1,465,891        | 1,383,167        | (\$82,724)                | -5.64%      |
| Federal Funds              | 40,000           | 40,000           | \$0                       | 0.00%       |
| Total Revenue              | \$51,078,426     | \$50,291,048     | (\$787,378)               | -1.54%      |
| Expenditures               |                  |                  |                           |             |
| 61 - Instruction           | \$ 37,709,036    | \$ 37,936,831    | \$ 227,795                | 0.6%        |
| 62 - Administration        | 2,311,441        | 2,353,715        | 42,274                    | 1.8%        |
| 63 - Pupil Transp.         | 3,644,777        | 3,384,988        | (259,789)                 | -7.1%       |
| 64 – Operations and Maint. | 4,703,165        | 4,767,561        | 64,396                    | 1.4%        |
| 65 - School Food Services  | 1,500            | 1,500            | 0                         | 0.0%        |
| 66 - Facilities            | 0                | 0                | 0                         | 0.0%        |
| 67 - Debt Service/Tran.    | 736,335          | 0                | (736,335)                 | -100.0%     |
| 68 - Technology            | 1,972,172        | 1,846,452        | (125,720)                 | -6.4%       |
| Total Expenditures         | \$ 51,078,426    | \$ 50,291,048    | (\$ 787,378)              | -1.5%       |

# FY 2016-2017 Expenditure Summary

| Function Area            | FY2015<br>Actual | FY2016<br>Actual | FY2017<br>Budget | FY2018<br>Budget | Change<br>FY17 to<br>FY 18 | %<br>Change |
|--------------------------|------------------|------------------|------------------|------------------|----------------------------|-------------|
| 61 - Instruction         | 36,209,595       | 36,065,921       | 37,709,036       | 37,936,831       | 227,795                    | 0.6%        |
| 62 - Administration      | 2,008,346        | 2,235,038        | 2,311,441        | 2,353,715        | 42,274                     | 1.8%        |
| 63 - Pupil Transp.       | 3,238,186        | 3,117,768        | 3,644,777        | 3,384,988        | (259,789)                  | -7.1%       |
| 64 - Oper. and Maint.    | 4,532,472        | 4,484,375        | 4,703,165        | 4,767,561        | 64,396                     | 1.4%        |
| 65 - School Food Service | 1,260            | 1,481            | 1,500            | 1,500            | 0                          | 0.0%        |
| 66 - Facilities          | 0                | 17,150           | 0                | 0                | 0                          | 0.0%        |
| 67 - Debt Service/Tran.  | 775,451          | 755,893          | 736,335          | 0                | (736,335)                  | -100.0%     |
| 68 - Technology          | 1,720,495        | 2,172,432        | 1,972,172        | 1,846,452        | (125,720)                  | -6.4%       |
| Grand Total              | 48,485,806       | 48,850,058       | 51,078,426       | 50,291,048       | (787,378)                  | -1.5%       |