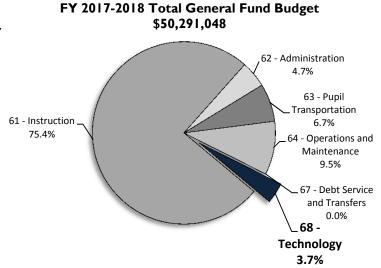

# FY 2017-2018 General Fund Summary

|                            | FY2017<br>Budget | FY2018<br>Budget | Change<br>FY17 to<br>FY18 | %<br>Change |
|----------------------------|------------------|------------------|---------------------------|-------------|
| Revenue                    |                  |                  |                           |             |
| County Funds               | \$24,955,176     | \$24,238,399     | (\$716,777)               | -2.87%      |
| State Funds                | 24,617,359       | 24,629,482       | \$12,123                  | 0.05%       |
| Other Funds                | 1,465,891        | 1,383,167        | (\$82,724)                | -5.64%      |
| Federal Funds              | 40,000           | 40,000           | \$0                       | 0.00%       |
| Total Revenue              | \$51,078,426     | \$50,291,048     | (\$787,378)               | -1.54%      |
| Expenditures               |                  |                  |                           |             |
| 61 - Instruction           | \$ 37,709,036    | \$ 37,936,831    | \$ 227,795                | 0.6%        |
| 62 - Administration        | 2,311,441        | 2,353,715        | 42,274                    | 1.8%        |
| 63 - Pupil Transp.         | 3,644,777        | 3,384,988        | (259,789)                 | -7.1%       |
| 64 – Operations and Maint. | 4,703,165        | 4,767,561        | 64,396                    | 1.4%        |
| 65 - School Food Services  | 1,500            | 1,500            | 0                         | 0.0%        |
| 66 - Facilities            | 0                | 0                | 0                         | 0.0%        |
| 67 - Debt Service/Tran.    | 736,335          | 0                | (736,335)                 | -100.0%     |
| 68 - Technology            | 1,972,172        | 1,846,452        | (125,720)                 | -6.4%       |
| Total Expenditures         | \$ 51,078,426    | \$ 50,291,048    | (\$ 787,378)              | -1.5%       |

# FY 2016-2017 Expenditure Summary

| Function Area            | FY2015<br>Actual | FY2016<br>Actual | FY2017<br>Budget | FY2018<br>Budget | Change<br>FY17 to<br>FY 18 | %<br>Change |
|--------------------------|------------------|------------------|------------------|------------------|----------------------------|-------------|
| 61 - Instruction         | 36,209,595       | 36,065,921       | 37,709,036       | 37,936,831       | 227,795                    | 0.6%        |
| 62 - Administration      | 2,008,346        | 2,235,038        | 2,311,441        | 2,353,715        | 42,274                     | 1.8%        |
| 63 - Pupil Transp.       | 3,238,186        | 3,117,768        | 3,644,777        | 3,384,988        | (259,789)                  | -7.1%       |
| 64 - Oper. and Maint.    | 4,532,472        | 4,484,375        | 4,703,165        | 4,767,561        | 64,396                     | 1.4%        |
| 65 - School Food Service | 1,260            | 1,481            | 1,500            | 1,500            | 0                          | 0.0%        |
| 66 - Facilities          | 0                | 17,150           | 0                | 0                | 0                          | 0.0%        |
| 67 - Debt Service/Tran.  | 775,451          | 755,893          | 736,335          | 0                | (736,335)                  | -100.0%     |
| 68 - Technology          | 1,720,495        | 2,172,432        | 1,972,172        | 1,846,452        | (125,720)                  | -6.4%       |
| Grand Total              | 48,485,806       | 48,850,058       | 51,078,426       | 50,291,048       | (787,378)                  | -1.5%       |

FY 2017-2018 Total General Fund Budget