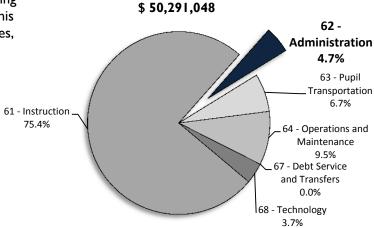

# FY 2017-2018 General Fund Summary

|                            | FY2017<br>Budget | FY2018<br>Budget | Change<br>FY17 to<br>FY18 | %<br>Change |
|----------------------------|------------------|------------------|---------------------------|-------------|
| Revenue                    |                  |                  |                           |             |
| County Funds               | \$24,955,176     | \$24,238,399     | (\$716,777)               | -2.87%      |
| State Funds                | 24,617,359       | 24,629,482       | \$12,123                  | 0.05%       |
| Other Funds                | 1,465,891        | 1,383,167        | (\$82,724)                | -5.64%      |
| Federal Funds              | 40,000           | 40,000           | \$0                       | 0.00%       |
| Total Revenue              | \$51,078,426     | \$50,291,048     | (\$787,378)               | -1.54%      |
| Expenditures               |                  |                  |                           |             |
| 61 - Instruction           | \$ 37,709,036    | \$ 37,936,831    | \$ 227,795                | 0.6%        |
| 62 - Administration        | 2,311,441        | 2,353,715        | 42,274                    | 1.8%        |
| 63 - Pupil Transp.         | 3,644,777        | 3,384,988        | (259,789)                 | -7.1%       |
| 64 – Operations and Maint. | 4,703,165        | 4,767,561        | 64,396                    | 1.4%        |
| 65 - School Food Services  | 1,500            | 1,500            | 0                         | 0.0%        |
| 66 - Facilities            | 0                | 0                | 0                         | 0.0%        |
| 67 - Debt Service/Tran.    | 736,335          | 0                | (736,335)                 | -100.0%     |
| 68 - Technology            | 1,972,172        | 1,846,452        | (125,720)                 | -6.4%       |
| Total Expenditures         | \$ 51,078,426    | \$ 50,291,048    | (\$ 787,378)              | -1.5%       |

\$50,291,048

FY 2017-2018 General Fund Revenue FY 2017-2018 General Fund Expenditures \$50,291,048

# FY 2016-2017 Expenditure Summary

| Function Area            | FY2015<br>Actual | FY2016<br>Actual | FY2017<br>Budget | FY2018<br>Budget | Change<br>FY17 to<br>FY 18 | %<br>Change |
|--------------------------|------------------|------------------|------------------|------------------|----------------------------|-------------|
| 61 - Instruction         | 36,209,595       | 36,065,921       | 37,709,036       | 37,936,831       | 227,795                    | 0.6%        |
| 62 - Administration      | 2,008,346        | 2,235,038        | 2,311,441        | 2,353,715        | 42,274                     | 1.8%        |
| 63 - Pupil Transp.       | 3,238,186        | 3,117,768        | 3,644,777        | 3,384,988        | (259,789)                  | -7.1%       |
| 64 - Oper. and Maint.    | 4,532,472        | 4,484,375        | 4,703,165        | 4,767,561        | 64,396                     | 1.4%        |
| 65 - School Food Service | 1,260            | 1,481            | 1,500            | 1,500            | 0                          | 0.0%        |
| 66 - Facilities          | 0                | 17,150           | 0                | 0                | 0                          | 0.0%        |
| 67 - Debt Service/Tran.  | 775,451          | 755,893          | 736,335          | 0                | (736,335)                  | -100.0%     |
| 68 - Technology          | 1,720,495        | 2,172,432        | 1,972,172        | 1,846,452        | (125,720)                  | -6.4%       |
| Grand Total              | 48,485,806       | 48,850,058       | 51,078,426       | 50,291,048       | (787,378)                  | -1.5%       |