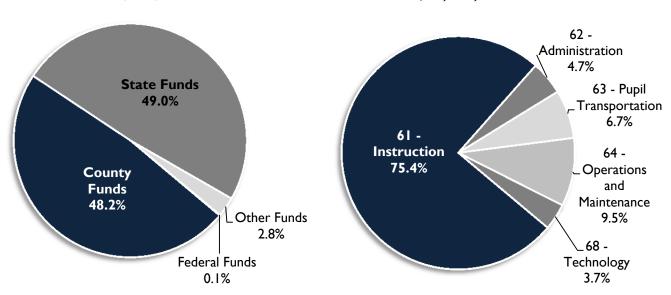

\$50,291,048

FY 2017-2018 General Fund Revenue FY 2017-2018 General Fund Expenditures \$50,291,048

#### FY 2017-2018 General Fund Revenue

# FY 2017-2018 Revenue Summary

| Category      | FY2015<br>Actual | FY2016<br>Actual | FY2017<br>Budget | FY2018<br>Budget | Change<br>FY17 to<br>FY18 | %<br>Change |
|---------------|------------------|------------------|------------------|------------------|---------------------------|-------------|
| County Funds  | \$22,705,691     | \$23,605,172     | \$24,955,176     | \$24,238,399     | (\$716,777)               | -2.87%      |
| State Funds   | 24,569,130       | 24,013,156       | 24,617,359       | 24,629,482       | \$12,123                  | 0.05%       |
| Other Funds   | 1,156,072        | 1,180,460        | 1,465,891        | 1,383,167        | (\$82,724)                | -5.64%      |
| Federal Funds | 50,414           | 53,039           | 40,000           | 40,000           | \$0                       | 0.00%       |
| Grand Total   | \$48,481,307     | \$48,851,827     | \$51,078,426     | \$50,291,048     | (\$787,378)               | -1.54%      |

#### **County Funds**

County funds include local support received from Botetourt County originating from tax-supported sources. The apparent decrease from FY 2017 to FY 2018 is purely due to a change in the way the County accounts for Debt Service payments. In the past, the County would send the school division an amount equal to its share of debt service payments. At the request of our auditors, the County will now make the debt service payment directly. Therefore, the actual amount of true County revenue **remains level** for FY 2017-2018 compared to FY 2016-2017.

#### **State Funds**

State funds are driven by Average Daily Membership (ADM) counts in March of the designated fiscal year. Budgets are built off of ADM estimates and the total amount of revenue received from the State is dependent on the difference between estimated and actual March ADM figures. Details regarding the funding formula can be found on the Virginia Department of Education website. FY 2017-2018 is based off of an estimated ADM of 4,435, a significant decrease from the FY 2016-2017 budgeted figure of 4,600.

#### **Other Funds**

This revenue category captures revenue generated from special circumstances such as inter-locality tuition, miscellaneous pupil transportation revenue, and other rebates and refunds. The bulk of the category comes from reimbursements received from the Virginia Community College Dual Enrollment Program.

#### **Federal Funds**

The smallest revenue category for Botetourt County Schools, this category is comprised of Federal Land Use funding. The total amount budgeted is unchanged.