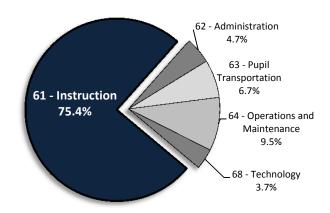

# FY 2016-2017 Expenditure Summary

| Function Area            | FY2015<br>Actual | FY2016<br>Actual | FY2017<br>Budget | FY2018<br>Budget | Change<br>FY17 to<br>FY 18 | %<br>Change |
|--------------------------|------------------|------------------|------------------|------------------|----------------------------|-------------|
| 61 - Instruction         | 36,209,595       | 36,065,921       | 37,709,036       | 37,936,831       | 227,795                    | 0.6%        |
| 62 - Administration      | 2,008,346        | 2,235,038        | 2,311,441        | 2,353,715        | 42,274                     | 1.8%        |
| 63 - Pupil Transp.       | 3,238,186        | 3,117,768        | 3,644,777        | 3,384,988        | (259,789)                  | -7.1%       |
| 64 - Oper. and Maint.    | 4,532,472        | 4,484,375        | 4,703,165        | 4,767,561        | 64,396                     | 1.4%        |
| 65 - School Food Service | 1,260            | 1,481            | 1,500            | 1,500            | 0                          | 0.0%        |
| 66 - Facilities          | 0                | 17,150           | 0                | 0                | 0                          | 0.0%        |
| 67 - Debt Service/Tran.  | 775,451          | 755,893          | 736,335          | 0                | (736,335)                  | -100.0%     |
| 68 - Technology          | 1,720,495        | 2,172,432        | 1,972,172        | 1,846,452        | (125,720)                  | -6.4%       |
| Grand Total              | 48,485,806       | 48,850,058       | 51,078,426       | 50,291,048       | (787,378)                  | -1.5%       |

FY 2017-2018 Total General Fund Budget \$ 50,291,048