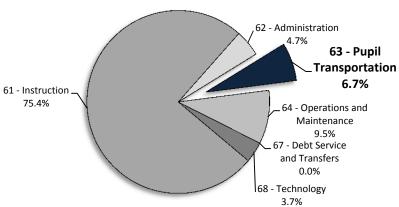

# FY 2017-2018 General Fund Summary

|                            | FY2017<br>Budget | FY2018<br>Budget | Change<br>FY17 to<br>FY18 | %<br>Change |
|----------------------------|------------------|------------------|---------------------------|-------------|
| Revenue                    |                  |                  |                           |             |
| County Funds               | \$24,955,176     | \$24,238,399     | (\$716,777)               | -2.87%      |
| State Funds                | 24,617,359       | 24,629,482       | \$12,123                  | 0.05%       |
| Other Funds                | 1,465,891        | 1,383,167        | (\$82,724)                | -5.64%      |
| Federal Funds              | 40,000           | 40,000           | \$0                       | 0.00%       |
| Total Revenue              | \$51,078,426     | \$50,291,048     | (\$787,378)               | -1.54%      |
| Expenditures               |                  |                  |                           |             |
| 61 - Instruction           | \$ 37,709,036    | \$ 37,936,831    | \$ 227,795                | 0.6%        |
| 62 - Administration        | 2,311,441        | 2,353,715        | 42,274                    | 1.8%        |
| 63 - Pupil Transp.         | 3,644,777        | 3,384,988        | (259,789)                 | -7.1%       |
| 64 – Operations and Maint. | 4,703,165        | 4,767,561        | 64,396                    | 1.4%        |
| 65 - School Food Services  | 1,500            | 1,500            | 0                         | 0.0%        |
| 66 - Facilities            | 0                | 0                | 0                         | 0.0%        |
| 67 - Debt Service/Tran.    | 736,335          | 0                | (736,335)                 | -100.0%     |
| 68 - Technology            | 1,972,172        | 1,846,452        | (125,720)                 | -6.4%       |
| Total Expenditures         | \$ 51,078,426    | \$ 50,291,048    | (\$ 787,378)              | -1.5%       |

# FY 2016-2017 Expenditure Summary

| Function Area            | FY2015<br>Actual | FY2016<br>Actual | FY2017<br>Budget | FY2018<br>Budget | Change<br>FY17 to<br>FY 18 | %<br>Change |
|--------------------------|------------------|------------------|------------------|------------------|----------------------------|-------------|
| 61 - Instruction         | 36,209,595       | 36,065,921       | 37,709,036       | 37,936,831       | 227,795                    | 0.6%        |
| 62 - Administration      | 2,008,346        | 2,235,038        | 2,311,441        | 2,353,715        | 42,274                     | 1.8%        |
| 63 - Pupil Transp.       | 3,238,186        | 3,117,768        | 3,644,777        | 3,384,988        | (259,789)                  | -7.1%       |
| 64 - Oper. and Maint.    | 4,532,472        | 4,484,375        | 4,703,165        | 4,767,561        | 64,396                     | 1.4%        |
| 65 - School Food Service | 1,260            | 1,481            | 1,500            | 1,500            | 0                          | 0.0%        |
| 66 - Facilities          | 0                | 17,150           | 0                | 0                | 0                          | 0.0%        |
| 67 - Debt Service/Tran.  | 775,451          | 755,893          | 736,335          | 0                | (736,335)                  | -100.0%     |
| 68 - Technology          | 1,720,495        | 2,172,432        | 1,972,172        | 1,846,452        | (125,720)                  | -6.4%       |
| Grand Total              | 48,485,806       | 48,850,058       | 51,078,426       | 50,291,048       | (787,378)                  | -1.5%       |

# 62 - Administration

# **Description:**

Activities concerned with establishing and administering policy for Administration, Attendance, and Health. This function is inclusive of such areas as Human Resources, Financial Planning and Management, Purchasing, and Board Services.