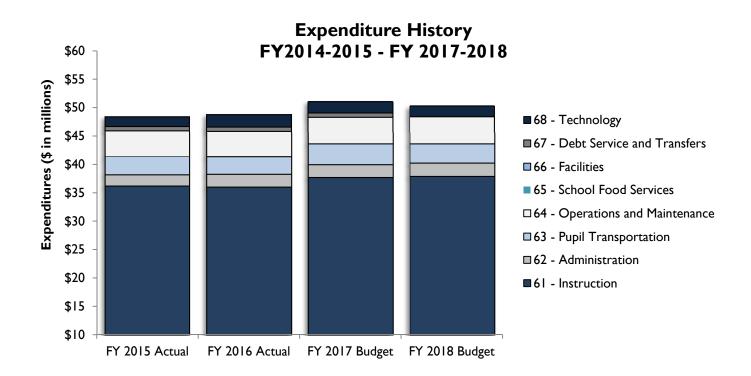

# FY 2016-2017 Expenditure Summary

| Function Area            | FY2015<br>Actual | FY2016<br>Actual | FY2017<br>Budget | FY2018<br>Budget | Change<br>FY17 to<br>FY 18 | %<br>Change |
|--------------------------|------------------|------------------|------------------|------------------|----------------------------|-------------|
| 61 - Instruction         | 36,209,595       | 36,065,921       | 37,709,036       | 37,936,831       | 227,795                    | 0.6%        |
| 62 - Administration      | 2,008,346        | 2,235,038        | 2,311,441        | 2,353,715        | 42,274                     | 1.8%        |
| 63 - Pupil Transp.       | 3,238,186        | 3,117,768        | 3,644,777        | 3,384,988        | (259,789)                  | -7.1%       |
| 64 - Oper. and Maint.    | 4,532,472        | 4,484,375        | 4,703,165        | 4,767,561        | 64,396                     | 1.4%        |
| 65 - School Food Service | 1,260            | 1,481            | 1,500            | 1,500            | 0                          | 0.0%        |
| 66 - Facilities          | 0                | 17,150           | 0                | 0                | 0                          | 0.0%        |
| 67 - Debt Service/Tran.  | 775,451          | 755,893          | 736,335          | 0                | (736,335)                  | -100.0%     |
| 68 - Technology          | 1,720,495        | 2,172,432        | 1,972,172        | 1,846,452        | (125,720)                  | -6.4%       |
| Grand Total              | 48,485,806       | 48,850,058       | 51,078,426       | 50,291,048       | (787,378)                  | -1.5%       |