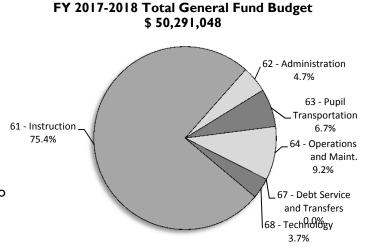

# FY 2017-2018 General Fund Summary

|                            | FY2017<br>Budget | FY2018<br>Budget | Change<br>FY17 to<br>FY18 | %<br>Change |
|----------------------------|------------------|------------------|---------------------------|-------------|
| Revenue                    |                  |                  |                           |             |
| County Funds               | \$24,955,176     | \$24,238,399     | (\$716,777)               | -2.87%      |
| State Funds                | 24,617,359       | 24,629,482       | \$12,123                  | 0.05%       |
| Other Funds                | 1,465,891        | 1,383,167        | (\$82,724)                | -5.64%      |
| Federal Funds              | 40,000           | 40,000           | \$0                       | 0.00%       |
| Total Revenue              | \$51,078,426     | \$50,291,048     | (\$787,378)               | -1.54%      |
| Expenditures               |                  |                  |                           |             |
| 61 - Instruction           | \$ 37,709,036    | \$ 37,936,831    | \$ 227,795                | 0.6%        |
| 62 - Administration        | 2,311,441        | 2,353,715        | 42,274                    | 1.8%        |
| 63 - Pupil Transp.         | 3,644,777        | 3,384,988        | (259,789)                 | -7.1%       |
| 64 – Operations and Maint. | 4,703,165        | 4,767,561        | 64,396                    | 1.4%        |
| 65 - School Food Services  | 1,500            | 1,500            | 0                         | 0.0%        |
| 66 - Facilities            | 0                | 0                | 0                         | 0.0%        |
| 67 - Debt Service/Tran.    | 736,335          | 0                | (736,335)                 | -100.0%     |
| 68 - Technology            | 1,972,172        | 1,846,452        | (125,720)                 | -6.4%       |
| Total Expenditures         | \$ 51,078,426    | \$ 50,291,048    | (\$ 787,378)              | -1.5%       |

# FY 2016-2017 Expenditure Summary

| Function Area            | FY2015<br>Actual | FY2016<br>Actual | FY2017<br>Budget | FY2018<br>Budget | Change<br>FY17 to<br>FY 18 | %<br>Change |
|--------------------------|------------------|------------------|------------------|------------------|----------------------------|-------------|
| 61 - Instruction         | 36,209,595       | 36,065,921       | 37,709,036       | 37,936,831       | 227,795                    | 0.6%        |
| 62 - Administration      | 2,008,346        | 2,235,038        | 2,311,441        | 2,353,715        | 42,274                     | 1.8%        |
| 63 - Pupil Transp.       | 3,238,186        | 3,117,768        | 3,644,777        | 3,384,988        | (259,789)                  | -7.1%       |
| 64 - Oper. and Maint.    | 4,532,472        | 4,484,375        | 4,703,165        | 4,767,561        | 64,396                     | 1.4%        |
| 65 - School Food Service | 1,260            | 1,481            | 1,500            | 1,500            | 0                          | 0.0%        |
| 66 - Facilities          | 0                | 17,150           | 0                | 0                | 0                          | 0.0%        |
| 67 - Debt Service/Tran.  | 775,451          | 755,893          | 736,335          | 0                | (736,335)                  | -100.0%     |
| 68 - Technology          | 1,720,495        | 2,172,432        | 1,972,172        | 1,846,452        | (125,720)                  | -6.4%       |
| Grand Total              | 48,485,806       | 48,850,058       | 51,078,426       | 50,291,048       | (787,378)                  | -1.5%       |

FY 2017-2018 Total General Fund Budget \$ 50,291,048